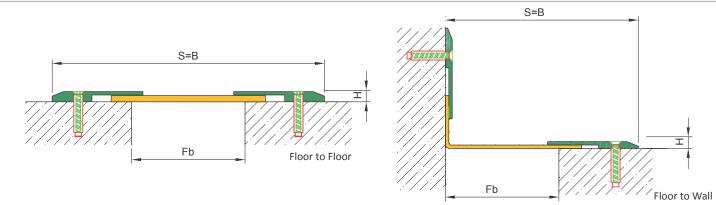

| LOCATION       | MODEL       | GAP<br>(Fb) mm | HEIGHT<br>(H) MM | OVERALL<br>WIDTH<br>(B) mm | VISIBLE<br>WIDTH<br>(S) mm | MOVEMENT<br>(W) mm | LOAD<br>CAPACITY | STANDARD<br>LENGTH<br>(mt) |
|----------------|-------------|----------------|------------------|----------------------------|----------------------------|--------------------|------------------|----------------------------|
| Floor to Floor | AS U202-050 | 50             | 6                | 190                        | 190                        | ±20                | <b>†</b>         | 3                          |
|                | AS U202-100 | 100            | 6                | 240                        | 240                        | ±20                | <b>†</b>         | 3                          |
|                | AS U202-150 | 150            | 6                | 290                        | 290                        | ±20                | <b>†</b>         | 3                          |
|                | AS U202-200 | 200            | 6                | 340                        | 340                        | ±20                | <b>†</b>         | 3                          |

Note: Please ask for different sizes