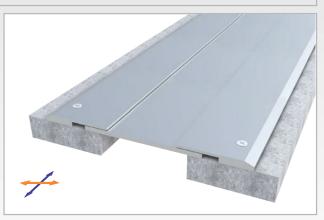

## **A**sprofil AS U202 H:6 MODEL Floor Profile

AS U202 surface mounted profile can be applied to all types of floors and load bearing capacity is designed for pedestrians. Easy installation, pure metal structure, maintenance-free and wear resistance properties make it favorable for places with heavy pedestrian traffic. Base frames of the profile are fixed on the surface and movable center plate meets horizontal and lateral shear displacements.