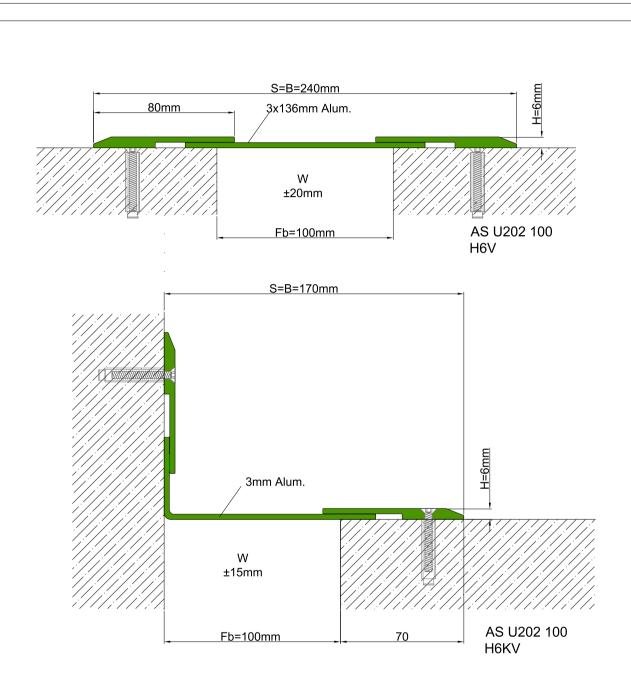

| LOCATION       | MODEL       | GAP<br>(Fb) mm | HEIGHT<br>(H) MM | OVERALL<br>WIDTH<br>(B) mm | VISIBLE<br>WIDTH<br>(S) mm | MOVEMENT<br>(W) mm | LOAD<br>CAPACITY | STANDARD<br>LENGTH<br>(mt) |
|----------------|-------------|----------------|------------------|----------------------------|----------------------------|--------------------|------------------|----------------------------|
| Floor to Floor | AS U202-050 | 50             | 6                | 190                        | 190                        | ±20                | <b>†</b>         | 3                          |
|                | AS U202-100 | 100            | 6                | 240                        | 240                        | ±20                | <b>†</b>         | 3                          |
|                | AS U202-150 | 150            | 6                | 290                        | 290                        | ±20                | <b>†</b>         | 3                          |
|                | AS U202-200 | 200            | 6                | 340                        | 340                        | ±20                | <b>†</b>         | 3                          |

## Zemin Profilleri Floor Profiles AS U202 100 H6V

| Profil No<br>Profile Number |                     | AS U202 100        | AS U202 100K |  |  |  |
|-----------------------------|---------------------|--------------------|--------------|--|--|--|
| Fb (mm)                     |                     | 100                | 100          |  |  |  |
| H (mm)                      | yaklaşık<br>approx. | 6                  | 6            |  |  |  |
| W± (mm)                     | yaklaşık<br>approx. | ±20                | ±15          |  |  |  |
| Renk                        |                     | Alüminyum: Natürel |              |  |  |  |
| Color                       |                     | Aluminum: Natural  |              |  |  |  |
| Malzeme                     |                     | Alüminyum          |              |  |  |  |
| Material                    |                     | Aluminum           |              |  |  |  |
| Standart Uzunluk            |                     | 2                  |              |  |  |  |
| Standard Length             |                     | 3                  |              |  |  |  |
| Yükleme Kapasitesi          |                     | <b>* *</b>         |              |  |  |  |
| Load-Bearing Capacity       |                     |                    |              |  |  |  |