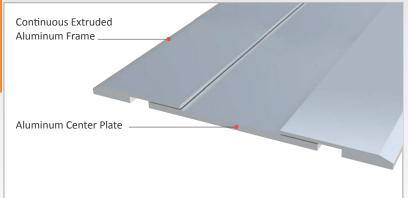

## **A**sprofil AS U202 H:6 MODEL Floor Profile

AS U202 surface mounted profile can be applied to all types of floors and load bearing capacity is designed for pedestrians. Easy installation, pure metal structure, maintenance-free and wear resistance properties make it favorable for places with heavy pedestrian traffic. Base frames of the profile are fixed on the surface and movable center plate meets horizontal and lateral shear displacements.

**Aluminum Alloy** : 6063 AA-USA / EN AW 6063

**Optional Supplies** : Fire Barrier, Waterproof EPDM membrane

\* Visuals are representative and the profile configuration may differ depending on the characteristics requested.